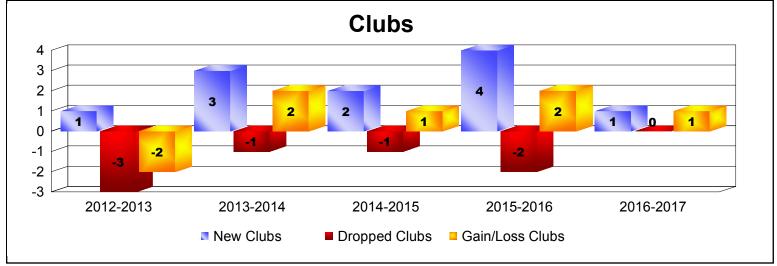

District 355 B1 As of June 2017 Cumulative

| Year      | New<br>Clubs | Dropped<br>Clubs | Gain/<br>Loss<br>Clubs | New<br>Members | Charter<br>Members | Reinstate<br>Members | Transfer<br>Members | Total<br>Member<br>Added | Total<br>Members<br>Dropped | Gain/<br>Loss<br>Members |
|-----------|--------------|------------------|------------------------|----------------|--------------------|----------------------|---------------------|--------------------------|-----------------------------|--------------------------|
| 2012-2013 | 1            | -3               | -2                     | 671            | 40                 | 22                   | 1                   | 734                      | -509                        | 225                      |
| 2013-2014 | 3            | -1               | 2                      | 351            | 80                 | 14                   | 0                   | 445                      | -490                        | -45                      |
| 2014-2015 | 2            | -1               | 1                      | 690            | 65                 | 8                    | 5                   | 768                      | -470                        | 298                      |
| 2015-2016 | 4            | -2               | 2                      | 478            | 115                | 13                   | 4                   | 610                      | -614                        | -4                       |
| 2016-2017 | 1            | 0                | 1                      | 453            | 30                 | 13                   | 3                   | 499                      | -524                        | -25                      |
| Average   | 2            | -1               | 1                      | 529            | 66                 | 14                   | 3                   | 611                      | -521                        | 90                       |