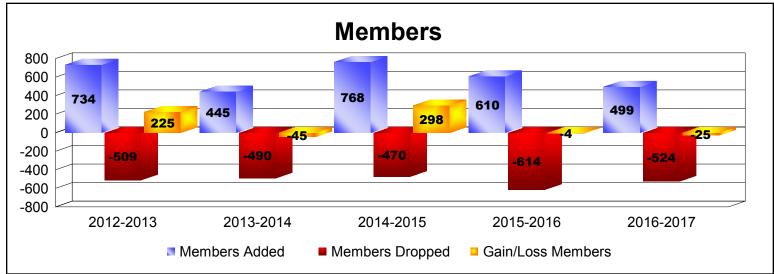

District 355 B1 As of June 2017 Cumulative

| Year      | New<br>Clubs | Dropped<br>Clubs | Gain/<br>Loss<br>Clubs | New<br>Members | Charter<br>Members | Reinstate<br>Members | Transfer<br>Members | Total<br>Member<br>Added | Total<br>Members<br>Dropped | Gain/<br>Loss<br>Members |
|-----------|--------------|------------------|------------------------|----------------|--------------------|----------------------|---------------------|--------------------------|-----------------------------|--------------------------|
| 2012-2013 | 1            | -3               | -2                     | 671            | 40                 | 22                   | 1                   | 734                      | -509                        | 225                      |
| 2013-2014 | 3            | -1               | 2                      | 351            | 80                 | 14                   | 0                   | 445                      | -490                        | -45                      |
| 2014-2015 | 2            | -1               | 1                      | 690            | 65                 | 8                    | 5                   | 768                      | -470                        | 298                      |
| 2015-2016 | 4            | -2               | 2                      | 478            | 115                | 13                   | 4                   | 610                      | -614                        | -4                       |
| 2016-2017 | 1            | 0                | 1                      | 453            | 30                 | 13                   | 3                   | 499                      | -524                        | -25                      |
| Average   | 2            | -1               | 1                      | 529            | 66                 | 14                   | 3                   | 611                      | -521                        | 90                       |